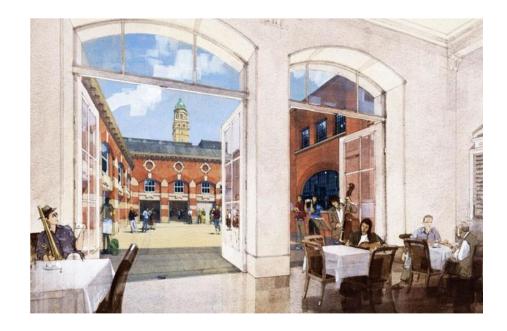

#### LAUNCESTON PLACE

A true hidden gem in Kensington, Launceston Place serves a flamboyant and seasonally-inspired modern European menu.

Launceston Place has a wonderfully elegant and contemporary feel, with its French grey walls, bluevein dark wood floors and a welcoming banquet seating.

Located only a 8 minute walk from Ashburn Gardens.